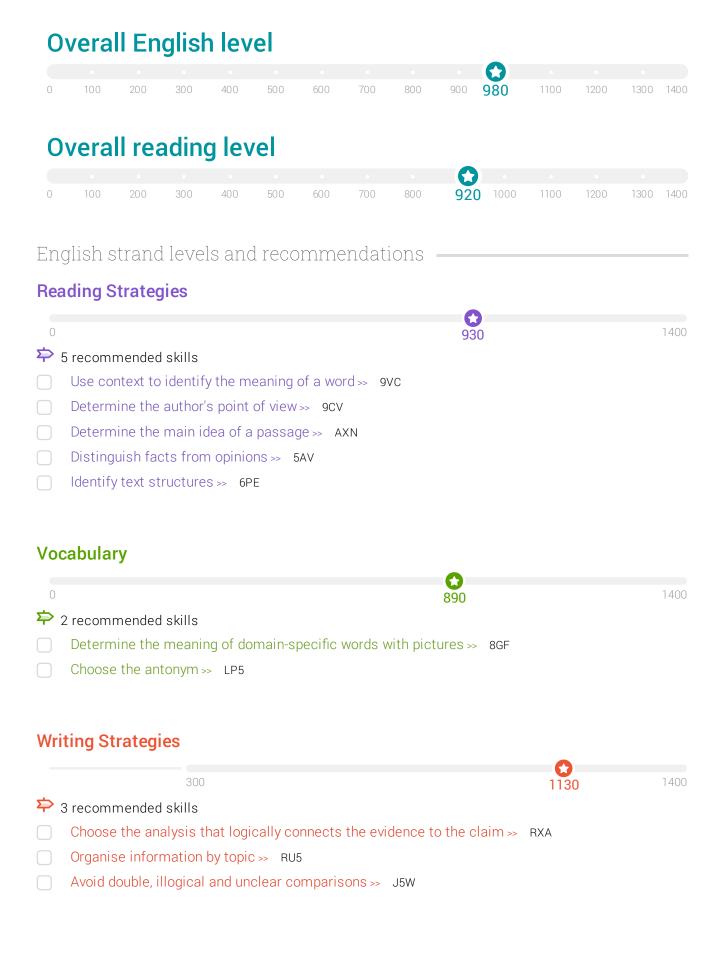

--|
|               |                                                   |                  |      |  |
|               | 100                                               | 860              | 1100 |  |
| <b>&gt;</b> 1 | 1 recommended skill                               |                  |      |  |
|               | Write equations for proportional relationships fr | om tables >> UTM |      |  |

# Algebra 0 1400 820 > 1 recommended skill Multiply using the distributive property>> PZH Measurement 810 ₱ 1 recommended skill Area of compound figures >> LXM **Geometry 850** 1400 Keep diagnosing to receive skill recommendations. **Probability & Statistics** 900 1400 ⇒ 3 recommended skills Probability of simple events >> 9PA Identify statistical questions >> XLU Populations and samples >> 7MN



### **Grammar & Mechanics**

| 0  | 960 1200                                                              |  |
|----|-----------------------------------------------------------------------|--|
| \$ | B recommended skills                                                  |  |
|    | Identify and correct errors with compound and joint possession >> QKN |  |
|    | Use dashes >> 9UZ                                                     |  |
|    | Correct errors with commonly misspelled words >> 9R6                  |  |